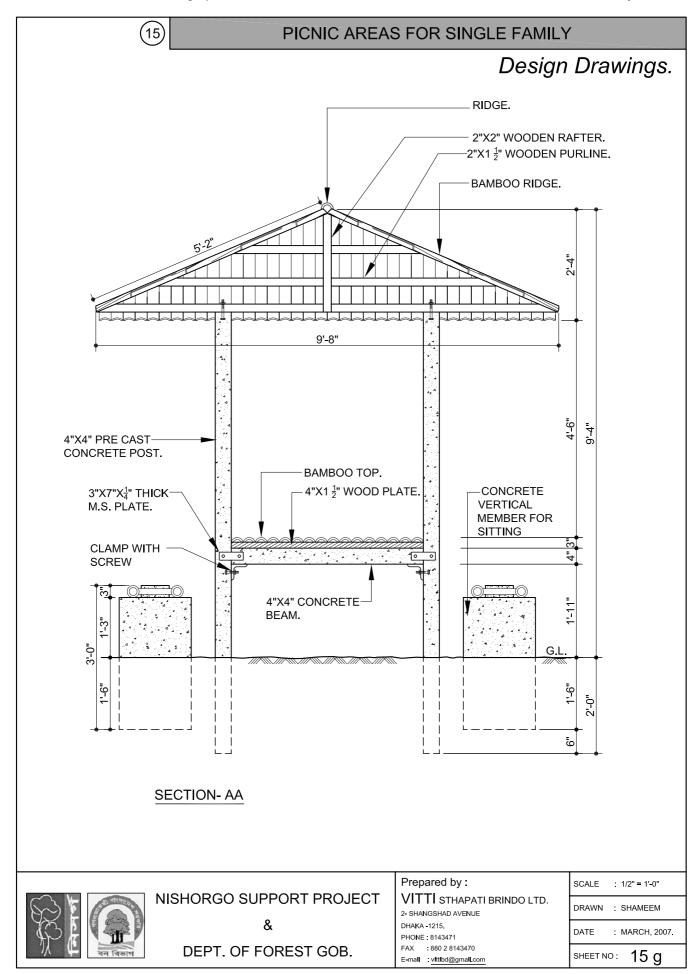

#### Components Required for 1 No :

| Description                          |                                                       |          | Dimensions |        |                              |
|--------------------------------------|-------------------------------------------------------|----------|------------|--------|------------------------------|
| Description                          | Characteristics                                       | Unit     | Height     | Length | Width                        |
| Concrete Vertical Post               | Pre-cast RCC Post                                     | 4 Nos.   | 9'-0"      | 4"     | 4"                           |
| Concrete Horizontal Beam             | Pre-cast RCC beam                                     | 2 Nos.   | 4″         | 4'-0"  | 4″                           |
| Concrete vertical member for sitting | Pre-cast Reinforced concrete                          | 4 Nos.   | 3'-0"      | 1'-6"  | 3"                           |
| Wooden plate                         | Garjon wood plate                                     | 2 Nos.   | 1.5"       | 4'-0"  | 4"                           |
| Wooden Truss                         | Horizontal member (Garjon)                            | 2 Nos.   | 3″         | 13′-8″ | 2″                           |
|                                      | Horizontal member (Garjon)                            | 4 Nos.   | 3″         | 4'-0"  | 2″                           |
|                                      | Inclined Rafter (Garjon)                              | 4 Nos.   | 2″         | 7'-3″  | 2″                           |
|                                      | Inclined Rafter (Garjon)                              | 4 Nos.   | 2″         | 5'-5"  | 2″                           |
|                                      | Purlin (Garjon wood)                                  | 4 Nos.   | 1.5″       | 9'-8"  | 2″                           |
|                                      | Purlin (Garjon wood)                                  | 4 Nos.   | 1.5″       | 7'-2″  | 2″                           |
|                                      | Purlin (Garjon wood)                                  | 4 Nos.   | 1.5″       | 3'-7"  | 2″                           |
|                                      | Vertical post (Garjon wood)                           | 1 No.    | 2'-3"      | 2″     | 2″                           |
| Bamboo for Roofing                   | Sliced Bamboo                                         | 156 Pcs. |            | 7'-3"  | ½ of 3"<br>dia               |
|                                      | Bamboo Ridge                                          | 4 Pcs.   |            | 7'-3"  | <sup>1</sup> ∕₂ of 3"<br>dia |
| Bamboo sitting                       | Bamboo for sitting                                    | 4 Pcs.   |            | 5'-8"  | 3" dia                       |
|                                      | Sliced Bamboo                                         | 68 Pcs.  | 1⁄2"       | 1'-0"  | 2"                           |
| Bamboo for Table                     | Sliced Bamboo                                         | 16 Pc.   | 1.5"       | 5'-8"  | 3"                           |
| Tarja Ceiling                        | Tarja ceiling with bamboo                             | 1 Pc.    |            | 10'-9" | 10'-9"                       |
| Necessary Hardwire                   | ¼" thick M.S. sheet plate                             | 4 Nos.   | 3"         | 7"     | 1⁄4"                         |
|                                      | 2"x2"x ¼" M.S. angle clamp                            | 4 Nos.   | 2"         | 4"     | 2"                           |
|                                      | 3/8" dia M.S. nut & bolt                              | 8 Nos.   |            | 6"     | 3/8" dia                     |
|                                      | ¼" dia M.S. Screw with washer, wire nail & G.I. wire. | 1 Lot    |            |        |                              |

### Summary of Materials :

| Fit out Parts      | Type of Materials                                        | Nos.            | Volume               |          | Weight | Long       |
|--------------------|----------------------------------------------------------|-----------------|----------------------|----------|--------|------------|
|                    |                                                          |                 | M <sup>3</sup>       | (p.m.p.) | (Kg)   | (mm)       |
| Cement             | Portland Cement                                          |                 |                      |          | 112    |            |
| Aggregate          | Stone Chips (1/2" to 3/4")                               |                 | 0.25                 |          |        |            |
| Sand               | Course sand (F.M. 2.5)                                   |                 | 0.13                 |          |        |            |
| Wood               | Garjon wood                                              |                 | 0.12                 |          |        |            |
| Bamboo             | 3/8" dia matured bamboo                                  |                 |                      |          |        | 20 Rm      |
| Bamboo             | 1/2" of 3" dia/ Sliced Bamboo                            |                 |                      |          |        | 394 Rm     |
| M.S. Box           | 1"x1" M.S. Box for concrete vertical post                | 4 Nos.          |                      |          |        | 9'-0" each |
| M.S.Rod            | 6 mm dia M.S. rod                                        |                 |                      |          |        | 36 Rft     |
| Tarja              | Bamboo made ornamental fence                             |                 | 10.74 m <sup>2</sup> |          |        |            |
| Necessary Hardware | ¼" thick M.S. sheet plate                                | 4 Nos.          |                      |          |        |            |
|                    | 2"x2"x ¼" M.S. angle<br>clamp                            | 4 Nos.          |                      |          |        |            |
|                    | 3/8" dia M.S. nut & bolt                                 |                 |                      |          |        |            |
|                    | <sup>1</sup> ⁄ <sub>4</sub> " dia M.S. Screw with washer | 4 Nos.<br>1 Lot |                      |          |        |            |