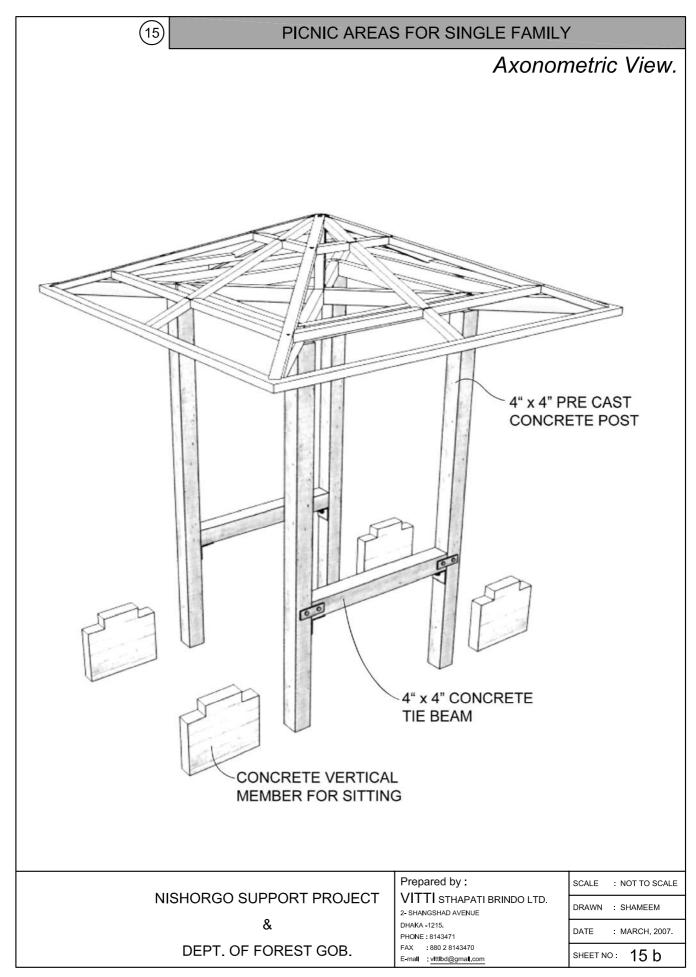

#### Components Required for 1 No :

| Description                          |                                                       |          | Dimensions |        |                              |
|--------------------------------------|-------------------------------------------------------|----------|------------|--------|------------------------------|
| Description                          | Characteristics                                       | Unit     | Height     | Length | Width                        |
| Concrete Vertical Post               | Pre-cast RCC Post                                     | 4 Nos.   | 9'-0"      | 4"     | 4"                           |
| Concrete Horizontal Beam             | Pre-cast RCC beam                                     | 2 Nos.   | 4″         | 4'-0"  | 4″                           |
| Concrete vertical member for sitting | Pre-cast Reinforced concrete                          | 4 Nos.   | 3'-0"      | 1'-6"  | 3"                           |
| Wooden plate                         | Garjon wood plate                                     | 2 Nos.   | 1.5"       | 4'-0"  | 4"                           |
| Wooden Truss                         | Horizontal member (Garjon)                            | 2 Nos.   | 3″         | 13′-8″ | 2″                           |
|                                      | Horizontal member (Garjon)                            | 4 Nos.   | 3″         | 4'-0"  | 2″                           |
|                                      | Inclined Rafter (Garjon)                              | 4 Nos.   | 2″         | 7'-3″  | 2″                           |
|                                      | Inclined Rafter (Garjon)                              | 4 Nos.   | 2″         | 5'-5"  | 2″                           |
|                                      | Purlin (Garjon wood)                                  | 4 Nos.   | 1.5″       | 9'-8"  | 2″                           |
|                                      | Purlin (Garjon wood)                                  | 4 Nos.   | 1.5″       | 7'-2″  | 2″                           |
|                                      | Purlin (Garjon wood)                                  | 4 Nos.   | 1.5″       | 3'-7"  | 2″                           |
|                                      | Vertical post (Garjon wood)                           | 1 No.    | 2'-3"      | 2″     | 2″                           |
| Bamboo for Roofing                   | Sliced Bamboo                                         | 156 Pcs. |            | 7'-3"  | ½ of 3"<br>dia               |
|                                      | Bamboo Ridge                                          | 4 Pcs.   |            | 7'-3"  | <sup>1</sup> ∕₂ of 3"<br>dia |
| Bamboo sitting                       | Bamboo for sitting                                    | 4 Pcs.   |            | 5'-8"  | 3" dia                       |
|                                      | Sliced Bamboo                                         | 68 Pcs.  | 1⁄2"       | 1'-0"  | 2"                           |
| Bamboo for Table                     | Sliced Bamboo                                         | 16 Pc.   | 1.5"       | 5'-8"  | 3"                           |
| Tarja Ceiling                        | Tarja ceiling with bamboo                             | 1 Pc.    |            | 10'-9" | 10'-9"                       |
| Necessary Hardwire                   | ¼" thick M.S. sheet plate                             | 4 Nos.   | 3"         | 7"     | 1⁄4"                         |
|                                      | 2"x2"x ¼" M.S. angle clamp                            | 4 Nos.   | 2"         | 4"     | 2"                           |
|                                      | 3/8" dia M.S. nut & bolt                              | 8 Nos.   |            | 6"     | 3/8" dia                     |
|                                      | ¼" dia M.S. Screw with washer, wire nail & G.I. wire. | 1 Lot    |            |        |                              |