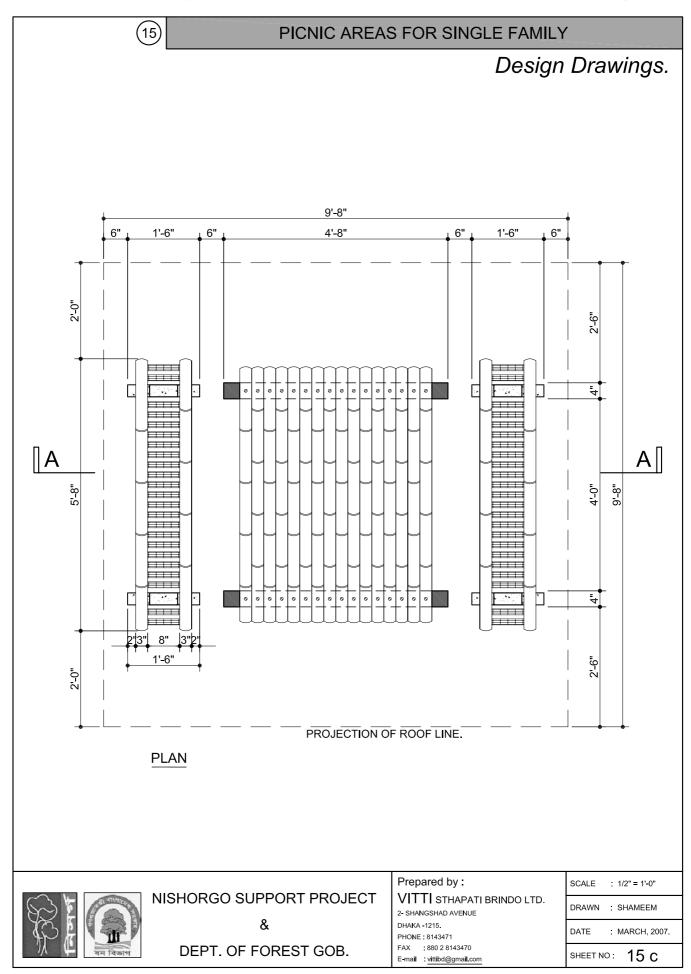

#### Components Required for 1 No :

| Description                          |                                                       |          | Dimensions |        |                              |
|--------------------------------------|-------------------------------------------------------|----------|------------|--------|------------------------------|
| Description                          | Characteristics                                       | Unit     | Height     | Length | Width                        |
| Concrete Vertical Post               | Pre-cast RCC Post                                     | 4 Nos.   | 9'-0"      | 4"     | 4"                           |
| Concrete Horizontal Beam             | Pre-cast RCC beam                                     | 2 Nos.   | 4″         | 4'-0"  | 4″                           |
| Concrete vertical member for sitting | Pre-cast Reinforced concrete                          | 4 Nos.   | 3'-0"      | 1'-6"  | 3"                           |
| Wooden plate                         | Garjon wood plate                                     | 2 Nos.   | 1.5"       | 4'-0"  | 4"                           |
| Wooden Truss                         | Horizontal member (Garjon)                            | 2 Nos.   | 3″         | 13′-8″ | 2″                           |
|                                      | Horizontal member (Garjon)                            | 4 Nos.   | 3″         | 4'-0"  | 2″                           |
|                                      | Inclined Rafter (Garjon)                              | 4 Nos.   | 2″         | 7'-3″  | 2″                           |
|                                      | Inclined Rafter (Garjon)                              | 4 Nos.   | 2″         | 5'-5"  | 2″                           |
|                                      | Purlin (Garjon wood)                                  | 4 Nos.   | 1.5″       | 9'-8"  | 2″                           |
|                                      | Purlin (Garjon wood)                                  | 4 Nos.   | 1.5″       | 7'-2″  | 2″                           |
|                                      | Purlin (Garjon wood)                                  | 4 Nos.   | 1.5″       | 3'-7"  | 2″                           |
|                                      | Vertical post (Garjon wood)                           | 1 No.    | 2'-3"      | 2″     | 2″                           |
| Bamboo for Roofing                   | Sliced Bamboo                                         | 156 Pcs. |            | 7'-3"  | ½ of 3"<br>dia               |
|                                      | Bamboo Ridge                                          | 4 Pcs.   |            | 7'-3"  | <sup>1</sup> ∕₂ of 3"<br>dia |
| Bamboo sitting                       | Bamboo for sitting                                    | 4 Pcs.   |            | 5'-8"  | 3" dia                       |
|                                      | Sliced Bamboo                                         | 68 Pcs.  | 1⁄2"       | 1'-0"  | 2"                           |
| Bamboo for Table                     | Sliced Bamboo                                         | 16 Pc.   | 1.5"       | 5'-8"  | 3"                           |
| Tarja Ceiling                        | Tarja ceiling with bamboo                             | 1 Pc.    |            | 10'-9" | 10'-9"                       |
| Necessary Hardwire                   | ¼" thick M.S. sheet plate                             | 4 Nos.   | 3"         | 7"     | 1⁄4"                         |
|                                      | 2"x2"x ¼" M.S. angle clamp                            | 4 Nos.   | 2"         | 4"     | 2"                           |
|                                      | 3/8" dia M.S. nut & bolt                              | 8 Nos.   |            | 6"     | 3/8" dia                     |
|                                      | ¼" dia M.S. Screw with washer, wire nail & G.I. wire. | 1 Lot    |            |        |                              |