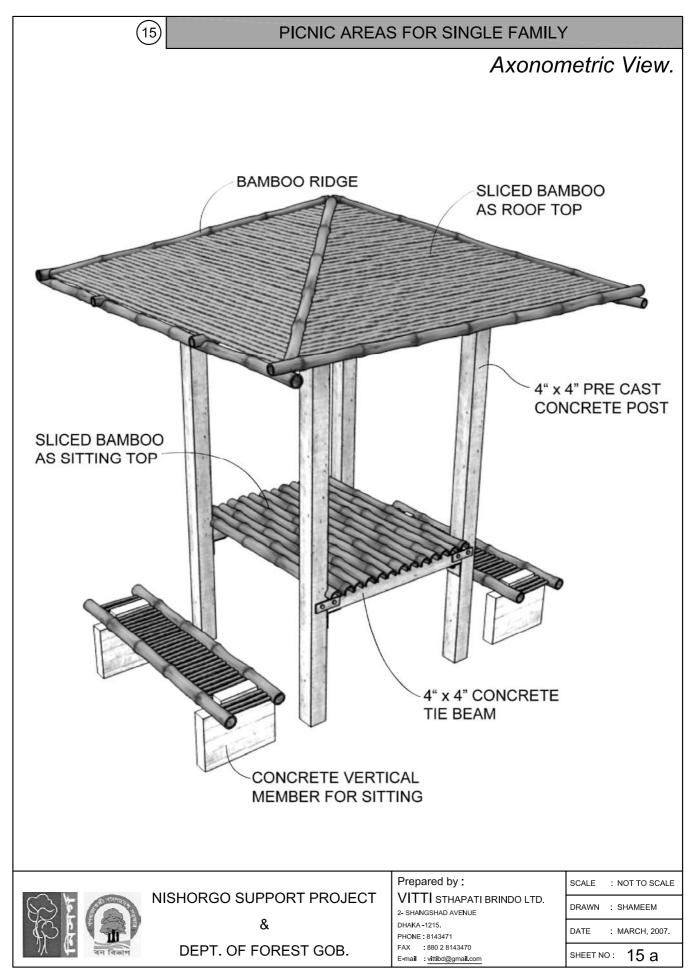

#### Components Required for 1 No :

| Description                          |                                                       |          | Dimensions |        |                              |
|--------------------------------------|-------------------------------------------------------|----------|------------|--------|------------------------------|
| Description                          | Characteristics                                       | Unit     | Height     | Length | Width                        |
| Concrete Vertical Post               | Pre-cast RCC Post                                     | 4 Nos.   | 9'-0"      | 4"     | 4"                           |
| Concrete Horizontal Beam             | Pre-cast RCC beam                                     | 2 Nos.   | 4″         | 4'-0"  | 4″                           |
| Concrete vertical member for sitting | Pre-cast Reinforced concrete                          | 4 Nos.   | 3'-0"      | 1'-6"  | 3"                           |
| Wooden plate                         | Garjon wood plate                                     | 2 Nos.   | 1.5"       | 4'-0"  | 4"                           |
| Wooden Truss                         | Horizontal member (Garjon)                            | 2 Nos.   | 3″         | 13′-8″ | 2″                           |
|                                      | Horizontal member (Garjon)                            | 4 Nos.   | 3″         | 4'-0"  | 2″                           |
|                                      | Inclined Rafter (Garjon)                              | 4 Nos.   | 2″         | 7'-3″  | 2″                           |
|                                      | Inclined Rafter (Garjon)                              | 4 Nos.   | 2″         | 5'-5"  | 2″                           |
|                                      | Purlin (Garjon wood)                                  | 4 Nos.   | 1.5″       | 9'-8"  | 2″                           |
|                                      | Purlin (Garjon wood)                                  | 4 Nos.   | 1.5″       | 7'-2″  | 2″                           |
|                                      | Purlin (Garjon wood)                                  | 4 Nos.   | 1.5″       | 3'-7"  | 2″                           |
|                                      | Vertical post (Garjon wood)                           | 1 No.    | 2'-3"      | 2″     | 2″                           |
| Bamboo for Roofing                   | Sliced Bamboo                                         | 156 Pcs. |            | 7'-3"  | ½ of 3"<br>dia               |
|                                      | Bamboo Ridge                                          | 4 Pcs.   |            | 7'-3"  | <sup>1</sup> ∕₂ of 3"<br>dia |
| Bamboo sitting                       | Bamboo for sitting                                    | 4 Pcs.   |            | 5'-8"  | 3" dia                       |
|                                      | Sliced Bamboo                                         | 68 Pcs.  | 1⁄2"       | 1'-0"  | 2"                           |
| Bamboo for Table                     | Sliced Bamboo                                         | 16 Pc.   | 1.5"       | 5'-8"  | 3"                           |
| Tarja Ceiling                        | Tarja ceiling with bamboo                             | 1 Pc.    |            | 10'-9" | 10'-9"                       |
| Necessary Hardwire                   | ¼" thick M.S. sheet plate                             | 4 Nos.   | 3"         | 7"     | 1⁄4"                         |
|                                      | 2"x2"x ¼" M.S. angle clamp                            | 4 Nos.   | 2"         | 4"     | 2"                           |
|                                      | 3/8" dia M.S. nut & bolt                              | 8 Nos.   |            | 6"     | 3/8" dia                     |
|                                      | ¼" dia M.S. Screw with washer, wire nail & G.I. wire. | 1 Lot    |            |        |                              |