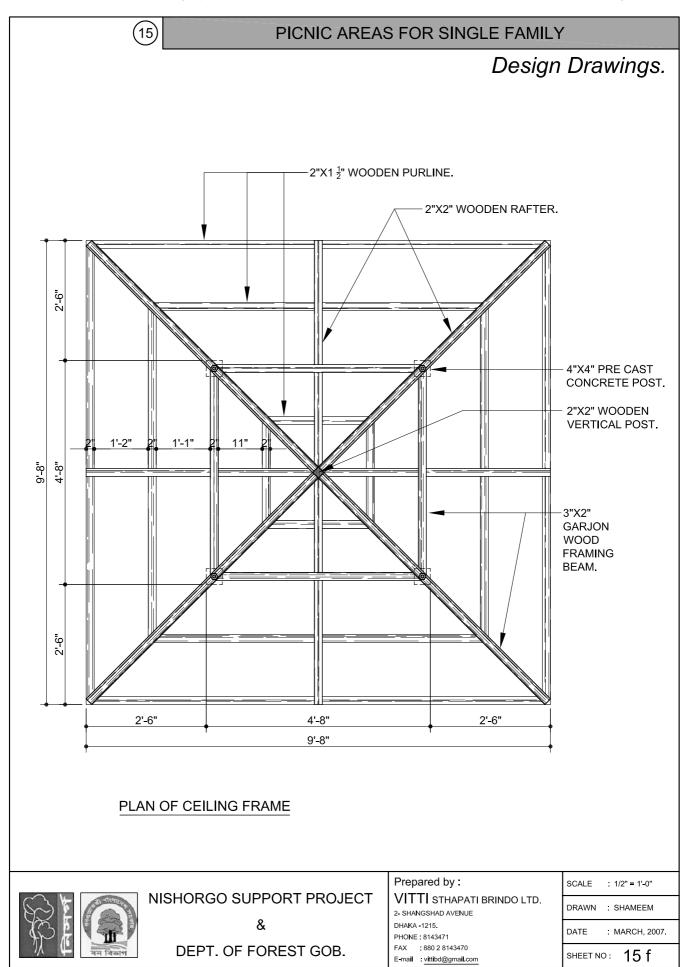

#### Components Required for 1 No :

| Description                          |                                                       |          | Dimensions |        |                              |
|--------------------------------------|-------------------------------------------------------|----------|------------|--------|------------------------------|
| Description                          | Characteristics                                       | Unit     | Height     | Length | Width                        |
| Concrete Vertical Post               | Pre-cast RCC Post                                     | 4 Nos.   | 9'-0"      | 4"     | 4"                           |
| Concrete Horizontal Beam             | Pre-cast RCC beam                                     | 2 Nos.   | 4″         | 4'-0"  | 4″                           |
| Concrete vertical member for sitting | Pre-cast Reinforced concrete                          | 4 Nos.   | 3'-0"      | 1'-6"  | 3"                           |
| Wooden plate                         | Garjon wood plate                                     | 2 Nos.   | 1.5"       | 4'-0"  | 4"                           |
| Wooden Truss                         | Horizontal member (Garjon)                            | 2 Nos.   | 3″         | 13′-8″ | 2″                           |
|                                      | Horizontal member (Garjon)                            | 4 Nos.   | 3″         | 4'-0"  | 2″                           |
|                                      | Inclined Rafter (Garjon)                              | 4 Nos.   | 2″         | 7'-3″  | 2″                           |
|                                      | Inclined Rafter (Garjon)                              | 4 Nos.   | 2″         | 5'-5"  | 2″                           |
|                                      | Purlin (Garjon wood)                                  | 4 Nos.   | 1.5″       | 9'-8"  | 2″                           |
|                                      | Purlin (Garjon wood)                                  | 4 Nos.   | 1.5″       | 7'-2″  | 2″                           |
|                                      | Purlin (Garjon wood)                                  | 4 Nos.   | 1.5″       | 3'-7"  | 2″                           |
|                                      | Vertical post (Garjon wood)                           | 1 No.    | 2'-3"      | 2″     | 2″                           |
| Bamboo for Roofing                   | Sliced Bamboo                                         | 156 Pcs. |            | 7'-3"  | ½ of 3"<br>dia               |
|                                      | Bamboo Ridge                                          | 4 Pcs.   |            | 7'-3"  | <sup>1</sup> ∕₂ of 3"<br>dia |
| Bamboo sitting                       | Bamboo for sitting                                    | 4 Pcs.   |            | 5'-8"  | 3" dia                       |
|                                      | Sliced Bamboo                                         | 68 Pcs.  | 1⁄2"       | 1'-0"  | 2"                           |
| Bamboo for Table                     | Sliced Bamboo                                         | 16 Pc.   | 1.5"       | 5'-8"  | 3"                           |
| Tarja Ceiling                        | Tarja ceiling with bamboo                             | 1 Pc.    |            | 10'-9" | 10'-9"                       |
| Necessary Hardwire                   | ¼" thick M.S. sheet plate                             | 4 Nos.   | 3"         | 7"     | 1⁄4"                         |
|                                      | 2"x2"x ¼" M.S. angle clamp                            | 4 Nos.   | 2"         | 4"     | 2"                           |
|                                      | 3/8" dia M.S. nut & bolt                              | 8 Nos.   |            | 6"     | 3/8" dia                     |
|                                      | ¼" dia M.S. Screw with washer, wire nail & G.I. wire. | 1 Lot    |            |        |                              |

### Summary of Materials :

| Fit out Parts      | Type of Materials                                        | Nos.            | Volume               |          | Weight | Long       |
|--------------------|----------------------------------------------------------|-----------------|----------------------|----------|--------|------------|
|                    |                                                          |                 | M <sup>3</sup>       | (p.m.p.) | (Kg)   | (mm)       |
| Cement             | Portland Cement                                          |                 |                      |          | 112    |            |
| Aggregate          | Stone Chips (1/2" to 3/4")                               |                 | 0.25                 |          |        |            |
| Sand               | Course sand (F.M. 2.5)                                   |                 | 0.13                 |          |        |            |
| Wood               | Garjon wood                                              |                 | 0.12                 |          |        |            |
| Bamboo             | 3/8" dia matured bamboo                                  |                 |                      |          |        | 20 Rm      |
| Bamboo             | 1/2" of 3" dia/ Sliced Bamboo                            |                 |                      |          |        | 394 Rm     |
| M.S. Box           | 1"x1" M.S. Box for concrete vertical post                | 4 Nos.          |                      |          |        | 9'-0" each |
| M.S.Rod            | 6 mm dia M.S. rod                                        |                 |                      |          |        | 36 Rft     |
| Tarja              | Bamboo made ornamental fence                             |                 | 10.74 m <sup>2</sup> |          |        |            |
| Necessary Hardware | ¼" thick M.S. sheet plate                                | 4 Nos.          |                      |          |        |            |
|                    | 2"x2"x ¼" M.S. angle<br>clamp                            | 4 Nos.          |                      |          |        |            |
|                    | 3/8" dia M.S. nut & bolt                                 |                 |                      |          |        |            |
|                    | <sup>1</sup> ⁄ <sub>4</sub> " dia M.S. Screw with washer | 4 Nos.<br>1 Lot |                      |          |        |            |