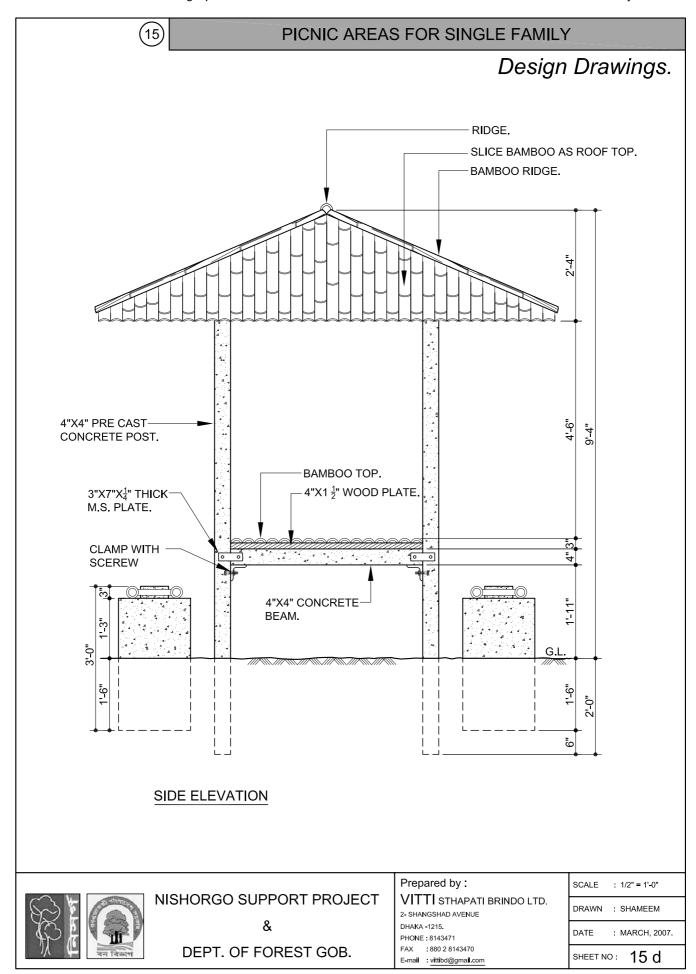

#### Components Required for 1 No :

| Description                          |                                                       |          | Dimensions |        |                              |
|--------------------------------------|-------------------------------------------------------|----------|------------|--------|------------------------------|
| Description                          | Characteristics                                       | Unit     | Height     | Length | Width                        |
| Concrete Vertical Post               | Pre-cast RCC Post                                     | 4 Nos.   | 9'-0"      | 4"     | 4"                           |
| Concrete Horizontal Beam             | Pre-cast RCC beam                                     | 2 Nos.   | 4″         | 4'-0"  | 4″                           |
| Concrete vertical member for sitting | Pre-cast Reinforced concrete                          | 4 Nos.   | 3'-0"      | 1'-6"  | 3"                           |
| Wooden plate                         | Garjon wood plate                                     | 2 Nos.   | 1.5"       | 4'-0"  | 4"                           |
| Wooden Truss                         | Horizontal member (Garjon)                            | 2 Nos.   | 3″         | 13′-8″ | 2″                           |
|                                      | Horizontal member (Garjon)                            | 4 Nos.   | 3″         | 4'-0"  | 2″                           |
|                                      | Inclined Rafter (Garjon)                              | 4 Nos.   | 2″         | 7'-3″  | 2″                           |
|                                      | Inclined Rafter (Garjon)                              | 4 Nos.   | 2″         | 5'-5"  | 2″                           |
|                                      | Purlin (Garjon wood)                                  | 4 Nos.   | 1.5″       | 9'-8"  | 2″                           |
|                                      | Purlin (Garjon wood)                                  | 4 Nos.   | 1.5″       | 7'-2″  | 2″                           |
|                                      | Purlin (Garjon wood)                                  | 4 Nos.   | 1.5″       | 3'-7"  | 2″                           |
|                                      | Vertical post (Garjon wood)                           | 1 No.    | 2'-3"      | 2″     | 2″                           |
| Bamboo for Roofing                   | Sliced Bamboo                                         | 156 Pcs. |            | 7'-3"  | ½ of 3"<br>dia               |
|                                      | Bamboo Ridge                                          | 4 Pcs.   |            | 7'-3"  | <sup>1</sup> ∕₂ of 3"<br>dia |
| Bamboo sitting                       | Bamboo for sitting                                    | 4 Pcs.   |            | 5'-8"  | 3" dia                       |
|                                      | Sliced Bamboo                                         | 68 Pcs.  | 1⁄2"       | 1'-0"  | 2"                           |
| Bamboo for Table                     | Sliced Bamboo                                         | 16 Pc.   | 1.5"       | 5'-8"  | 3"                           |
| Tarja Ceiling                        | Tarja ceiling with bamboo                             | 1 Pc.    |            | 10'-9" | 10'-9"                       |
| Necessary Hardwire                   | ¼" thick M.S. sheet plate                             | 4 Nos.   | 3"         | 7"     | 1⁄4"                         |
|                                      | 2"x2"x ¼" M.S. angle clamp                            | 4 Nos.   | 2"         | 4"     | 2"                           |
|                                      | 3/8" dia M.S. nut & bolt                              | 8 Nos.   |            | 6"     | 3/8" dia                     |
|                                      | ¼" dia M.S. Screw with washer, wire nail & G.I. wire. | 1 Lot    |            |        |                              |

#### **Specifications** :

- 1. Concrete should be poured in proportion 1:1.5:3 (Cement : Sand : Stone chips)
- 2. For concrete (1:1.5:3) 12mm down graded stone chips should be used.
- 3. Sand and chips should be washed with pure water properly before use.
- 4. The concrete should be softened before compaction for leveling. Necessary water may used at the time of compaction.
- 5. The level of concrete should be maintained properly.
- 6. Water cement ratio should be properly maintained.
- 7. M.S. Box to be used in concrete should be rust free.
- 8. All wood should be seasoned and treated mechanically before use. (see notes on wood treatment procedure)
- 9. All bamboos should be well matured
- 10. In sitting bench vertical concrete member, 6mm dia M.S. rod should be used 4 Nos. in vertically & 4 Nos. in horizontally.