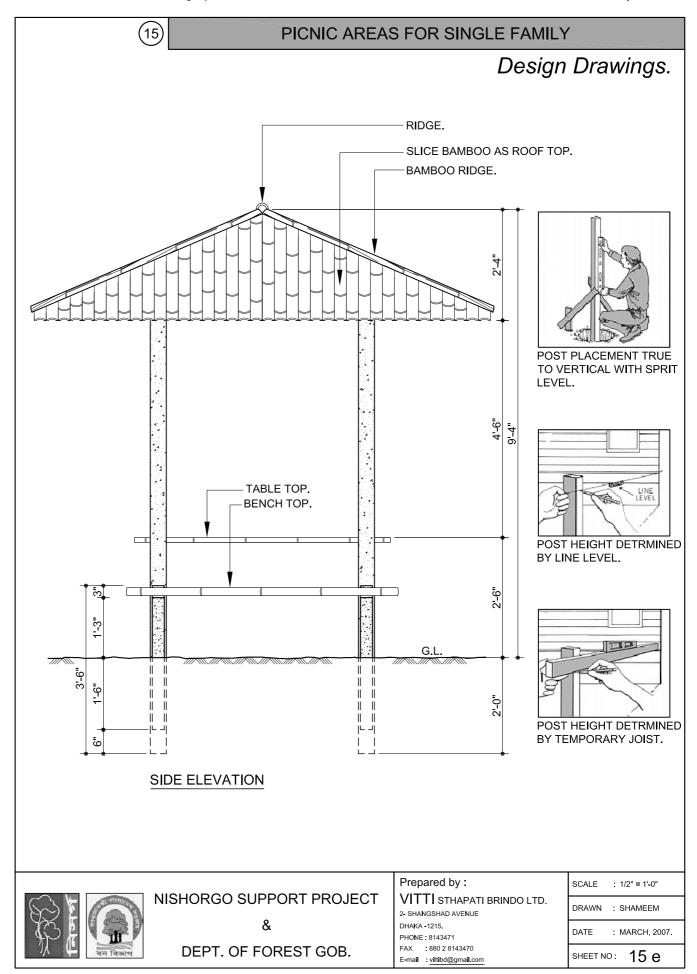

#### Components Required for 1 No :

| Description                          |                                                       |          | Dimensions |        |                              |
|--------------------------------------|-------------------------------------------------------|----------|------------|--------|------------------------------|
| Description                          | Characteristics                                       | Unit     | Height     | Length | Width                        |
| Concrete Vertical Post               | Pre-cast RCC Post                                     | 4 Nos.   | 9'-0"      | 4"     | 4"                           |
| Concrete Horizontal Beam             | Pre-cast RCC beam                                     | 2 Nos.   | 4″         | 4'-0"  | 4″                           |
| Concrete vertical member for sitting | Pre-cast Reinforced concrete                          | 4 Nos.   | 3'-0"      | 1'-6"  | 3"                           |
| Wooden plate                         | Garjon wood plate                                     | 2 Nos.   | 1.5"       | 4'-0"  | 4"                           |
| Wooden Truss                         | Horizontal member (Garjon)                            | 2 Nos.   | 3″         | 13′-8″ | 2″                           |
|                                      | Horizontal member (Garjon)                            | 4 Nos.   | 3″         | 4'-0"  | 2″                           |
|                                      | Inclined Rafter (Garjon)                              | 4 Nos.   | 2″         | 7'-3″  | 2″                           |
|                                      | Inclined Rafter (Garjon)                              | 4 Nos.   | 2″         | 5'-5"  | 2″                           |
|                                      | Purlin (Garjon wood)                                  | 4 Nos.   | 1.5″       | 9'-8"  | 2″                           |
|                                      | Purlin (Garjon wood)                                  | 4 Nos.   | 1.5″       | 7'-2″  | 2″                           |
|                                      | Purlin (Garjon wood)                                  | 4 Nos.   | 1.5″       | 3'-7"  | 2″                           |
|                                      | Vertical post (Garjon wood)                           | 1 No.    | 2'-3"      | 2″     | 2″                           |
| Bamboo for Roofing                   | Sliced Bamboo                                         | 156 Pcs. |            | 7'-3"  | ½ of 3"<br>dia               |
|                                      | Bamboo Ridge                                          | 4 Pcs.   |            | 7'-3"  | <sup>1</sup> ∕₂ of 3"<br>dia |
| Bamboo sitting                       | Bamboo for sitting                                    | 4 Pcs.   |            | 5'-8"  | 3" dia                       |
|                                      | Sliced Bamboo                                         | 68 Pcs.  | 1⁄2"       | 1'-0"  | 2"                           |
| Bamboo for Table                     | Sliced Bamboo                                         | 16 Pc.   | 1.5"       | 5'-8"  | 3"                           |
| Tarja Ceiling                        | Tarja ceiling with bamboo                             | 1 Pc.    |            | 10'-9" | 10'-9"                       |
| Necessary Hardwire                   | ¼" thick M.S. sheet plate                             | 4 Nos.   | 3"         | 7"     | 1⁄4"                         |
|                                      | 2"x2"x ¼" M.S. angle clamp                            | 4 Nos.   | 2"         | 4"     | 2"                           |
|                                      | 3/8" dia M.S. nut & bolt                              | 8 Nos.   |            | 6"     | 3/8" dia                     |
|                                      | ¼" dia M.S. Screw with washer, wire nail & G.I. wire. | 1 Lot    |            |        |                              |

### Summary of Materials :

| Fit out Parts      | Type of Materials                                        | Nos.            | Volume               |          | Weight | Long       |
|--------------------|----------------------------------------------------------|-----------------|----------------------|----------|--------|------------|
|                    |                                                          |                 | M <sup>3</sup>       | (p.m.p.) | (Kg)   | (mm)       |
| Cement             | Portland Cement                                          |                 |                      |          | 112    |            |
| Aggregate          | Stone Chips (1/2" to 3/4")                               |                 | 0.25                 |          |        |            |
| Sand               | Course sand (F.M. 2.5)                                   |                 | 0.13                 |          |        |            |
| Wood               | Garjon wood                                              |                 | 0.12                 |          |        |            |
| Bamboo             | 3/8" dia matured bamboo                                  |                 |                      |          |        | 20 Rm      |
| Bamboo             | 1/2" of 3" dia/ Sliced Bamboo                            |                 |                      |          |        | 394 Rm     |
| M.S. Box           | 1"x1" M.S. Box for concrete vertical post                | 4 Nos.          |                      |          |        | 9'-0" each |
| M.S.Rod            | 6 mm dia M.S. rod                                        |                 |                      |          |        | 36 Rft     |
| Tarja              | Bamboo made ornamental fence                             |                 | 10.74 m <sup>2</sup> |          |        |            |
| Necessary Hardware | ¼" thick M.S. sheet plate                                | 4 Nos.          |                      |          |        |            |
|                    | 2"x2"x ¼" M.S. angle<br>clamp                            | 4 Nos.          |                      |          |        |            |
|                    | 3/8" dia M.S. nut & bolt                                 |                 |                      |          |        |            |
|                    | <sup>1</sup> ⁄ <sub>4</sub> " dia M.S. Screw with washer | 4 Nos.<br>1 Lot |                      |          |        |            |