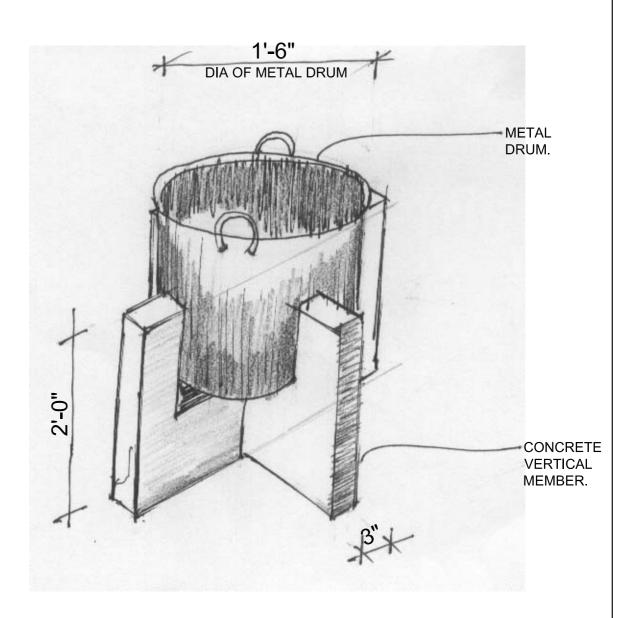

(10) RUBBISH BINS

Axonometric View.

3D VIEW

NISHORGO SUPPORT PROJECT

&

DEPT. OF FOREST GOB.

Prepared by:

VITTI STHAPATI BRINDO LTD.

2- SHANGSHAD AVENUE DHAKA -1215. PHONE : 8143471

PHONE: 8143471

FAX : 880 2 8143470

E-mail : vittibd@gmail.com

SCALE : 1" = 1'-0"

DRAWN : SHAMEEM

DATE : MARCH, 2007.

SHEET NO: 10 a