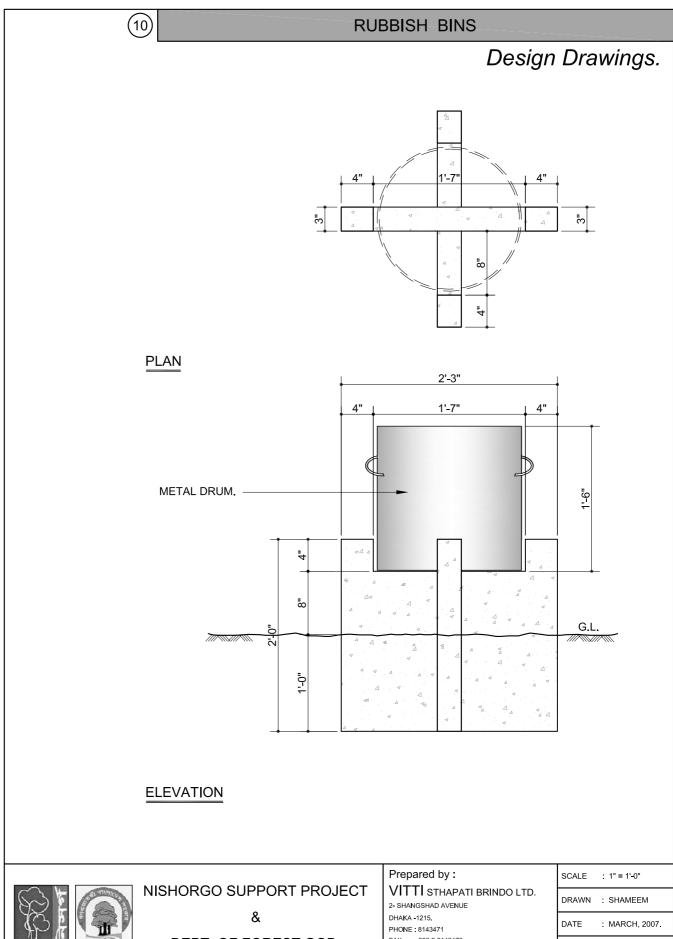

### **RUBBISH BIN**

#### Components Required for 1 No:

| Description              | Characteristics                          | Unit  | Dimensions   |        |       |
|--------------------------|------------------------------------------|-------|--------------|--------|-------|
|                          |                                          |       | Height       | Length | Width |
| Concrete Vertical member | Pre-cast Cement concrete (as per design) | 2 Pcs | 2'-0"/ 1'-8" | 2'-3"  | 3"    |
| Metal Drum               | M.S. Metal Drum (Round)                  | 1 Pc  | 1'-6"        | 1'-6"  | 1'-6" |