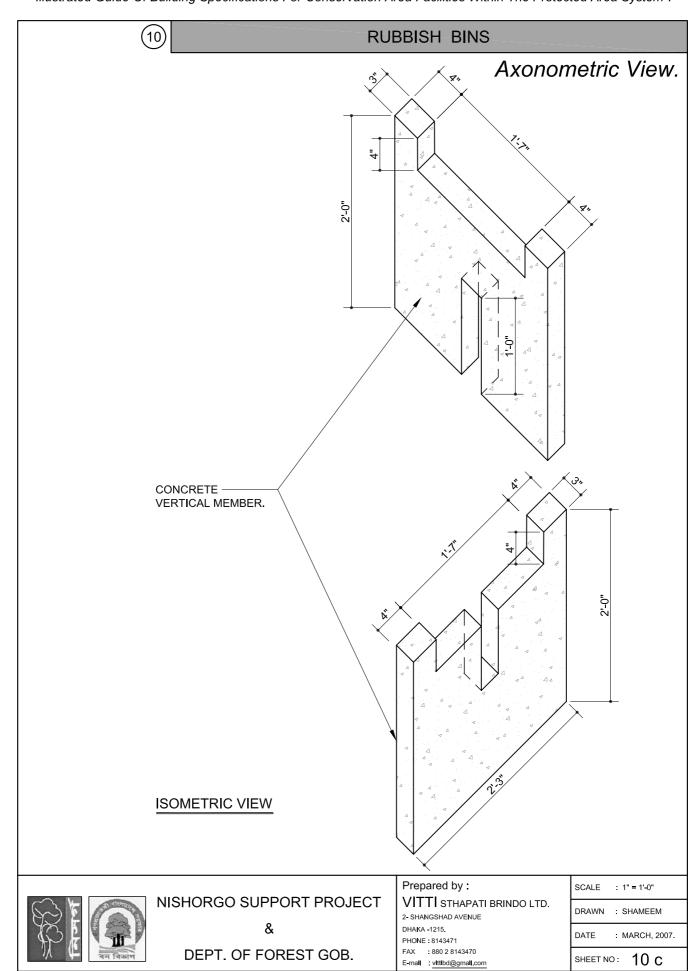

(10) RUBBISH BINS

Axonometric View.

3D VIEW

NISHORGO SUPPORT PROJECT

&

DEPT. OF FOREST GOB.

Prepared by:

VITTI STHAPATI BRINDO LTD.

DEPT. OF FOREST GOB.

: 880 2 8143470 E-mail: vittibd@gmail.com

SHEET NO: 10 b

#### Components Required for 1 No:

| Description              | Characteristics                          | Unit  | Dimensions   |        |       |
|--------------------------|------------------------------------------|-------|--------------|--------|-------|
|                          |                                          |       | Height       | Length | Width |
| Concrete Vertical member | Pre-cast Cement concrete (as per design) | 2 Pcs | 2'-0"/ 1'-8" | 2'-3"  | 3"    |
| Metal Drum               | M.S. Metal Drum (Round)                  | 1 Pc  | 1'-6"        | 1'-6"  | 1'-6" |