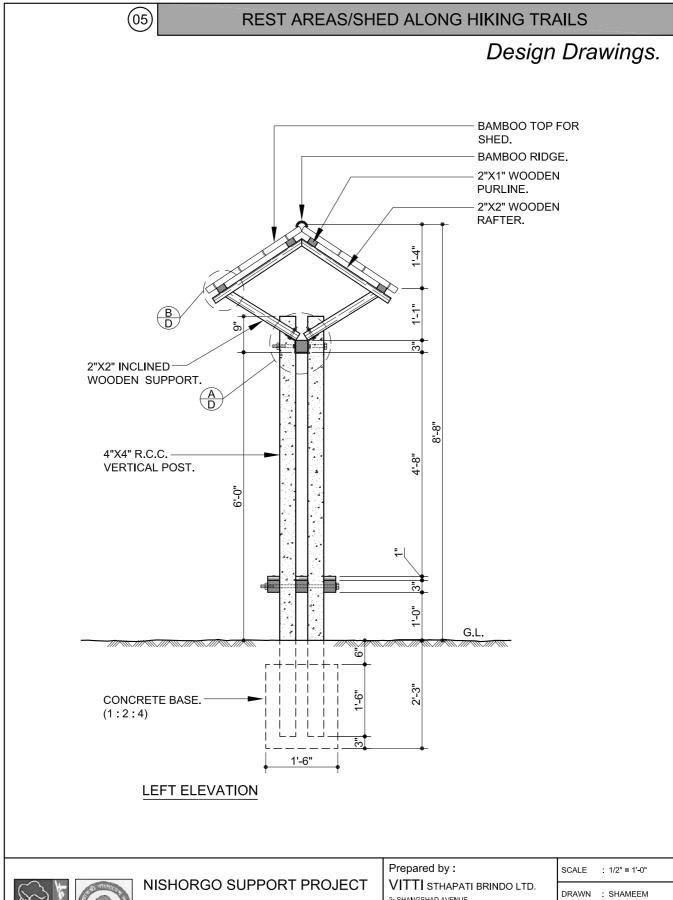

# **REST AREAS/ SHED ALONG HIKING TRAILS**

### Components Required for 1 No:

| Description                                    | Characteristics                               | Unit    | Dimensions |        |       |
|------------------------------------------------|-----------------------------------------------|---------|------------|--------|-------|
| Description                                    | Characteristics                               | UIII    | Height     | Length | Width |
| Vertical Concrete Post                         | Pre-cast RCC post                             | 4 Pcs   | 8'-9"      | 4"     | 4"    |
| Concrete base                                  | Cast-in-situ reinforced concrete base (1:2:4) | 2 Pcs.  | 1′-6″      | 1′-6″  | 1′-6″ |
| Wooden Horizontal Frame for sitting & top beam | Garjon wood frame                             | 4 Pcs.  | 3"         | 6'-2"  | 3"    |
| Wooden inclined support                        | Garjon Wood frame (bottom)                    | 8 Pcs.  | 2"         | 2'-0"  | 2"    |
|                                                | Rafter (Top)                                  | 8 Pcs.  | 2"         | 2′-6″  | 2"    |
| Wooden Purline                                 | Garjon wood purlin                            | 4 Pcs.  | 1"         | 6'-2"  | 2"    |
| Bamboo for roofing                             | Sliced Bamboo (50% of 3" dia)                 | 50 Pcs  | 1.5"       | 2′-6″  | 3"    |
| Wood for sitting                               | Garjon wood                                   | 15 Pcs. | 1"         | 1′-5″  | 4"    |
| Metal Clamp                                    | M.S. Flat Bar Clamp 1.5" x 1/4"               | 4 Pcs.  |            | 1′-3″  |       |
|                                                | 3/8" M.S. dia Nut & Bolt                      | 4 Pcs   |            | 1′-7″  |       |
|                                                | 3" M.S. Wire Nail                             | 68 Pcs. |            |        |       |
|                                                | 2" M.S. Wire Nail                             | 108 Pcs |            |        |       |