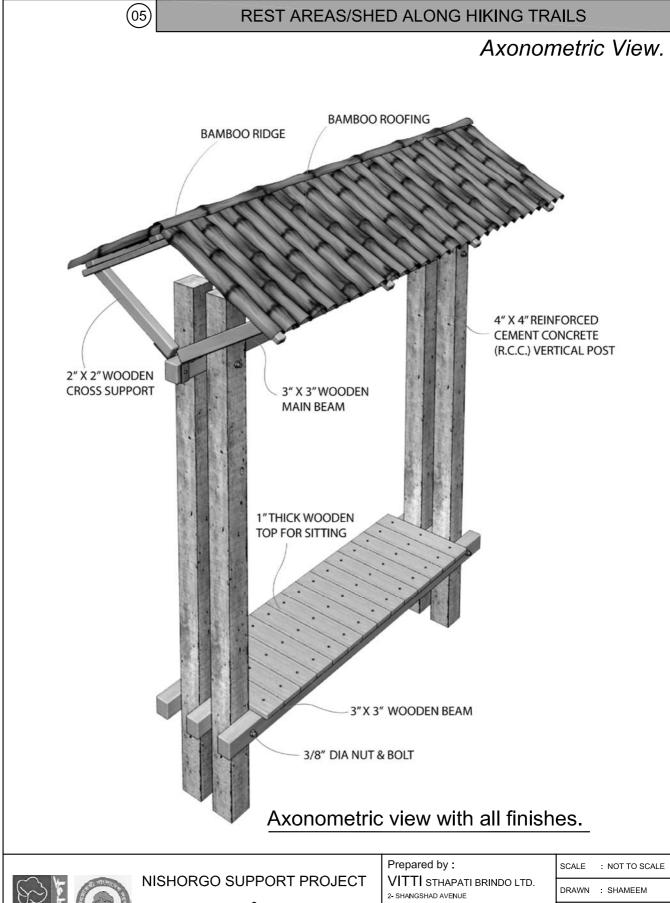

# **REST AREAS/ SHED ALONG HIKING TRAILS**

### Components Required for 1 No:

| Description                                    | Characteristics                               | Unit    | Dimensions |        |       |
|------------------------------------------------|-----------------------------------------------|---------|------------|--------|-------|
| Description                                    | Characteristics                               | UIII    | Height     | Length | Width |
| Vertical Concrete Post                         | Pre-cast RCC post                             | 4 Pcs   | 8'-9"      | 4"     | 4"    |
| Concrete base                                  | Cast-in-situ reinforced concrete base (1:2:4) | 2 Pcs.  | 1′-6″      | 1′-6″  | 1′-6″ |
| Wooden Horizontal Frame for sitting & top beam | Garjon wood frame                             | 4 Pcs.  | 3"         | 6'-2"  | 3"    |
| Wooden inclined support                        | Garjon Wood frame (bottom)                    | 8 Pcs.  | 2"         | 2'-0"  | 2"    |
|                                                | Rafter (Top)                                  | 8 Pcs.  | 2"         | 2′-6″  | 2"    |
| Wooden Purline                                 | Garjon wood purlin                            | 4 Pcs.  | 1"         | 6'-2"  | 2"    |
| Bamboo for roofing                             | Sliced Bamboo (50% of 3" dia)                 | 50 Pcs  | 1.5"       | 2′-6″  | 3"    |
| Wood for sitting                               | Garjon wood                                   | 15 Pcs. | 1"         | 1′-5″  | 4"    |
| Metal Clamp                                    | M.S. Flat Bar Clamp 1.5" x 1/4"               | 4 Pcs.  |            | 1′-3″  |       |
|                                                | 3/8" M.S. dia Nut & Bolt                      | 4 Pcs   |            | 1′-7″  |       |
|                                                | 3" M.S. Wire Nail                             | 68 Pcs. |            |        |       |
|                                                | 2" M.S. Wire Nail                             | 108 Pcs |            |        |       |