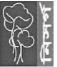

# **REST AREAS/ SHED ALONG HIKING TRAILS**

### Components Required for 1 No:

| Description                                    | Characteristics                               | Unit    | Dimensions |        |       |
|------------------------------------------------|-----------------------------------------------|---------|------------|--------|-------|
| Description                                    | Characteristics                               | UIII    | Height     | Length | Width |
| Vertical Concrete Post                         | Pre-cast RCC post                             | 4 Pcs   | 8'-9"      | 4"     | 4"    |
| Concrete base                                  | Cast-in-situ reinforced concrete base (1:2:4) | 2 Pcs.  | 1′-6″      | 1′-6″  | 1′-6″ |
| Wooden Horizontal Frame for sitting & top beam | Garjon wood frame                             | 4 Pcs.  | 3"         | 6'-2"  | 3"    |
| Wooden inclined support                        | Garjon Wood frame (bottom)                    | 8 Pcs.  | 2"         | 2'-0"  | 2"    |
|                                                | Rafter (Top)                                  | 8 Pcs.  | 2"         | 2′-6″  | 2"    |
| Wooden Purline                                 | Garjon wood purlin                            | 4 Pcs.  | 1"         | 6'-2"  | 2"    |
| Bamboo for roofing                             | Sliced Bamboo (50% of 3" dia)                 | 50 Pcs  | 1.5"       | 2′-6″  | 3"    |
| Wood for sitting                               | Garjon wood                                   | 15 Pcs. | 1"         | 1′-5″  | 4"    |
| Metal Clamp                                    | M.S. Flat Bar Clamp 1.5" x 1/4"               | 4 Pcs.  |            | 1′-3″  |       |
|                                                | 3/8" M.S. dia Nut & Bolt                      | 4 Pcs   |            | 1′-7″  |       |
|                                                | 3" M.S. Wire Nail                             | 68 Pcs. |            |        |       |
|                                                | 2" M.S. Wire Nail                             | 108 Pcs |            |        |       |