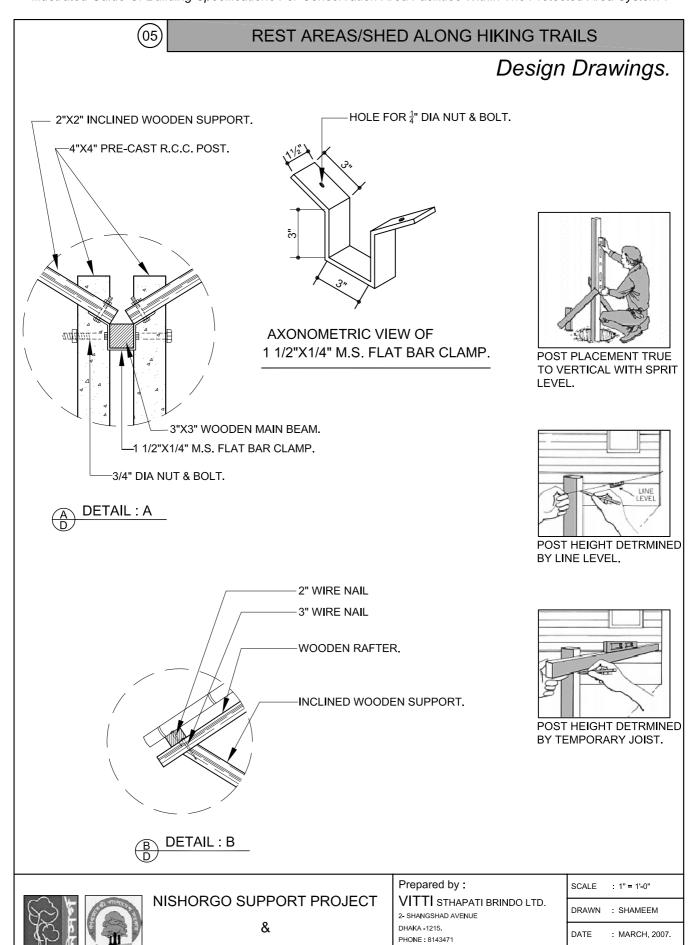

# **REST AREAS/ SHED ALONG HIKING TRAILS**

### Components Required for 1 No:

| Description                                    | Characteristics                               | Unit    | Dimensions |        |       |
|------------------------------------------------|-----------------------------------------------|---------|------------|--------|-------|
| Description                                    | Characteristics                               | UIII    | Height     | Length | Width |
| Vertical Concrete Post                         | Pre-cast RCC post                             | 4 Pcs   | 8'-9"      | 4"     | 4"    |
| Concrete base                                  | Cast-in-situ reinforced concrete base (1:2:4) | 2 Pcs.  | 1′-6″      | 1′-6″  | 1′-6″ |
| Wooden Horizontal Frame for sitting & top beam | Garjon wood frame                             | 4 Pcs.  | 3"         | 6'-2"  | 3"    |
| Wooden inclined support                        | Garjon Wood frame (bottom)                    | 8 Pcs.  | 2"         | 2'-0"  | 2"    |
|                                                | Rafter (Top)                                  | 8 Pcs.  | 2"         | 2′-6″  | 2"    |
| Wooden Purline                                 | Garjon wood purlin                            | 4 Pcs.  | 1"         | 6'-2"  | 2"    |
| Bamboo for roofing                             | Sliced Bamboo (50% of 3" dia)                 | 50 Pcs  | 1.5"       | 2′-6″  | 3"    |
| Wood for sitting                               | Garjon wood                                   | 15 Pcs. | 1"         | 1′-5″  | 4"    |
| Metal Clamp                                    | M.S. Flat Bar Clamp 1.5" x 1/4"               | 4 Pcs.  |            | 1′-3″  |       |
|                                                | 3/8" M.S. dia Nut & Bolt                      | 4 Pcs   |            | 1′-7″  |       |
|                                                | 3" M.S. Wire Nail                             | 68 Pcs. |            |        |       |
|                                                | 2" M.S. Wire Nail                             | 108 Pcs |            |        |       |

### Specifications:

- 1. Concrete should be poured in proportion 1:1.5:3 (Cement : Sand : Stone chips) for pre-cast member
- 2. For concrete (1:1.5:3) 12mm down graded stone chips should be used and for concrete (1:2:4), 20mm down graded stone chips should be used.
- 3. Sand and chips should be washed with pure water properly before used.
- 4. The concrete should be softened before compaction for leveling. Necessary water may used at the time of compaction.
- 5. The level of concrete should be maintained properly.
- 6. Water cement ratio should be properly maintained.
- 7. M.S. box to be used in concrete should be rust free.
- 8. All wood should be seasoned and treated mechanically before use. (see notes on wood treatment procedure)
- 9. All Bamboo should be well matured.