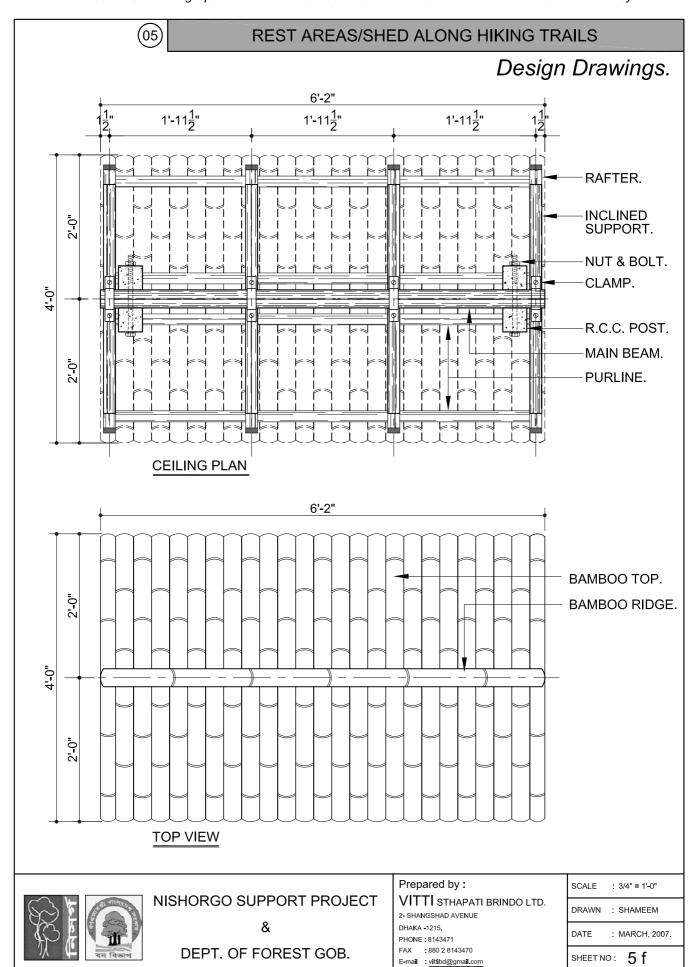

DATE MARCH, 2007

SHEET NO: 5 d

DEPT. OF FOREST GOB.

FAX : 880 2 8143470

E-mail: vittibd@gmail.com

5 e

SHEET NO:

# **REST AREAS/ SHED ALONG HIKING TRAILS**

### Components Required for 1 No:

| Description                                    | Characteristics                               | Unit    | Dimensions |        |       |
|------------------------------------------------|-----------------------------------------------|---------|------------|--------|-------|
| Description                                    | Characteristics                               | UIII    | Height     | Length | Width |
| Vertical Concrete Post                         | Pre-cast RCC post                             | 4 Pcs   | 8'-9"      | 4"     | 4"    |
| Concrete base                                  | Cast-in-situ reinforced concrete base (1:2:4) | 2 Pcs.  | 1′-6″      | 1′-6″  | 1′-6″ |
| Wooden Horizontal Frame for sitting & top beam | Garjon wood frame                             | 4 Pcs.  | 3"         | 6'-2"  | 3"    |
| Wooden inclined support                        | Garjon Wood frame (bottom)                    | 8 Pcs.  | 2"         | 2'-0"  | 2"    |
|                                                | Rafter (Top)                                  | 8 Pcs.  | 2"         | 2′-6″  | 2"    |
| Wooden Purline                                 | Garjon wood purlin                            | 4 Pcs.  | 1"         | 6'-2"  | 2"    |
| Bamboo for roofing                             | Sliced Bamboo (50% of 3" dia)                 | 50 Pcs  | 1.5"       | 2′-6″  | 3"    |
| Wood for sitting                               | Garjon wood                                   | 15 Pcs. | 1"         | 1′-5″  | 4"    |
| Metal Clamp                                    | M.S. Flat Bar Clamp 1.5" x 1/4"               | 4 Pcs.  |            | 1′-3″  |       |
|                                                | 3/8" M.S. dia Nut & Bolt                      | 4 Pcs   |            | 1′-7″  |       |
|                                                | 3" M.S. Wire Nail                             | 68 Pcs. |            |        |       |
|                                                | 2" M.S. Wire Nail                             | 108 Pcs |            |        |       |