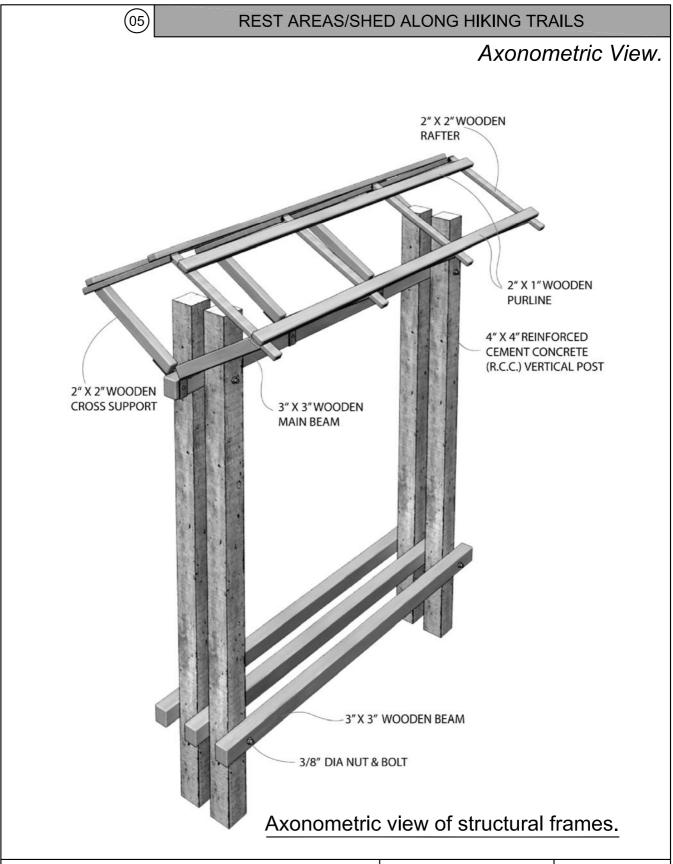

# **REST AREAS/ SHED ALONG HIKING TRAILS**

### Components Required for 1 No:

| Description                                    | Characteristics                               | Unit    | Dimensions |        |       |
|------------------------------------------------|-----------------------------------------------|---------|------------|--------|-------|
| Description                                    | Characteristics                               | UIII    | Height     | Length | Width |
| Vertical Concrete Post                         | Pre-cast RCC post                             | 4 Pcs   | 8'-9"      | 4"     | 4"    |
| Concrete base                                  | Cast-in-situ reinforced concrete base (1:2:4) | 2 Pcs.  | 1′-6″      | 1′-6″  | 1′-6″ |
| Wooden Horizontal Frame for sitting & top beam | Garjon wood frame                             | 4 Pcs.  | 3"         | 6'-2"  | 3"    |
| Wooden inclined support                        | Garjon Wood frame (bottom)                    | 8 Pcs.  | 2"         | 2'-0"  | 2"    |
|                                                | Rafter (Top)                                  | 8 Pcs.  | 2"         | 2′-6″  | 2"    |
| Wooden Purline                                 | Garjon wood purlin                            | 4 Pcs.  | 1"         | 6'-2"  | 2"    |
| Bamboo for roofing                             | Sliced Bamboo (50% of 3" dia)                 | 50 Pcs  | 1.5"       | 2′-6″  | 3"    |
| Wood for sitting                               | Garjon wood                                   | 15 Pcs. | 1"         | 1′-5″  | 4"    |
| Metal Clamp                                    | M.S. Flat Bar Clamp 1.5" x 1/4"               | 4 Pcs.  |            | 1′-3″  |       |
|                                                | 3/8" M.S. dia Nut & Bolt                      | 4 Pcs   |            | 1′-7″  |       |
|                                                | 3" M.S. Wire Nail                             | 68 Pcs. |            |        |       |
|                                                | 2" M.S. Wire Nail                             | 108 Pcs |            |        |       |