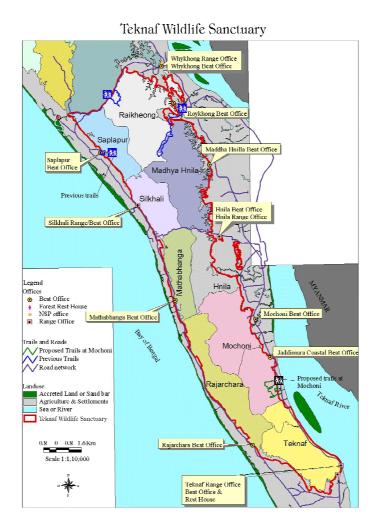

#### JUSTIFICATION/BACKGROUND

Teknaf Co-Management Committee (CMC), as the organization is duly incorporated as per the Circular No. POBOMO/PORISHA-/NISHORGO/105 /STING/2006/398 of the Ministry of Environment and Forest, Planning Wing-4, dated 23 November 2009, which is published under Bangladesh Gazette, No 7 of the year 2010, and existing under the laws of the People's Republic of Bangladesh with its registered office in Bangladesh, at the area of Teknaf Wildlife Sanctuary. The Sanctuary was established in 1983 as Teknaf Game Reserve (TGR) through a gazette notification from the MoEF under the Wildlife (Conservation) (Amendment) Act of 1973. The Game Reserve is recently renamed as Teknaf Wildlife Sanctuary (TWS) by a notification No: MOEF/Forest-02/wildlife/15/2009/492 dated 09 December 2009.

The sanctuary harbors a wide diversity of tropical semi-evergreen flora and fauna and is home to the Asian Elephant. The sanctuary is an elongated hill range towards southern tip of the country and bounded by the Naf River in the east and the Bay of Bengal in the west. The sanctuary is challenged with some grave problems: influx of Rohinga migrants since 1990, excessive removal of forest products, forestland encroachment, brickfields within one km of the sanctuary, growing population with high growth rate, illiteracy, poverty, scarce drinking water, etc.